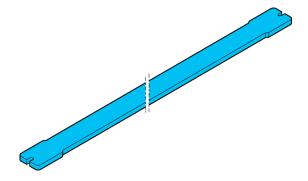

- Lenticular protective cover
- Easily exchanged

| Technical data (typ.)                |                                                           |
|--------------------------------------|-----------------------------------------------------------|
| Assembly                             | Using fixing screws                                       |
| Housing dimensions                   | 14.5 x 3 x 249 mm                                         |
| Housing length                       | 249 mm                                                    |
| Housing height                       | 3 mm                                                      |
| Housing width                        | 14.5 mm                                                   |
| Housing material                     | Plastic (PC)                                              |
| Structure                            | PC base material laminated on with 3M 467 lenticular film |
| Weight                               | 20 g                                                      |
| Component                            | Safety screen                                             |
| Characteristics                      | Film structure parallel to narrow side                    |
| To be used for                       | Barlights BE-A240                                         |
| Scope of delivery                    | 1 safety screen, Fixing material                          |
| Transmission                         | 79 %                                                      |
| Ambient temperature during operation | 0 +40 °C                                                  |