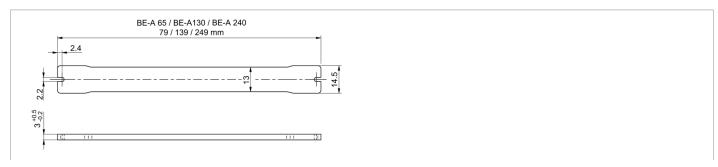

- Lenticular protective cover
- Easily exchanged

| Technical data (typ.)                |                                                           |
|--------------------------------------|-----------------------------------------------------------|
| Assembly                             | Using fixing screws                                       |
| Housing dimensions                   | 14.5 x 3 x 249 mm                                         |
| Housing length                       | 249 mm                                                    |
| Housing height                       | 3 mm                                                      |
| Housing width                        | 14.5 mm                                                   |
| Housing material                     | Plastic (PC)                                              |
| Structure                            | PC base material laminated on with 3M 467 lenticular film |
| Weight                               | 20 g                                                      |
| Component                            | Safety screen                                             |
| Characteristics                      | Film structure parallel to narrow side                    |
| To be used for                       | Barlights BE-A240                                         |
| Scope of delivery                    | 1 safety screen, Fixing material                          |
| Transmission                         | 79 %                                                      |
| Ambient temperature during operation | 0 +40 °C                                                  |