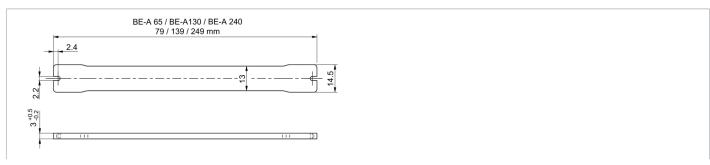

- Lenticular protective cover
- Easily exchanged

| Technical data (typ.)                |                                                           |
|--------------------------------------|-----------------------------------------------------------|
| Assembly                             | Using fixing screws                                       |
| Housing dimensions                   | 14.5 x 3 x 139 mm                                         |
| Housing length                       | 139 mm                                                    |
| Housing height                       | 3 mm                                                      |
| Housing width                        | 14.5 mm                                                   |
| Housing material                     | Plastic (PC)                                              |
| Structure                            | PC base material laminated on with 3M 467 lenticular film |
| Weight                               | 12 g                                                      |
| Component                            | Safety screen                                             |
| Characteristics                      | Film structure parallel to narrow side                    |
| To be used for                       | Barlights BE-A130                                         |
| Scope of delivery                    | 1 safety screen, Fixing material                          |
| Transmission                         | 79 %                                                      |
| Ambient temperature during operation | 0 +40 °C                                                  |
|                                      |                                                           |