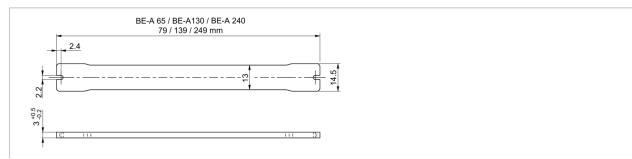

- Lenticular protective cover
- Easily exchanged

| Technical data (typ.)                |                                                           |
|--------------------------------------|-----------------------------------------------------------|
| Assembly                             | Using fixing screws                                       |
| Housing dimensions                   | 14.5 x 3 x 79 mm                                          |
| Housing length                       | 79 mm                                                     |
| Housing height                       | 3 mm                                                      |
| Housing width                        | 14.5 mm                                                   |
| Housing material                     | Plastic (PC)                                              |
| Structure                            | PC base material laminated on with 3M 467 lenticular film |
| Weight                               | 6 g                                                       |
| Component                            | Safety screen                                             |
| Characteristics                      | Film structure parallel to narrow side                    |
| To be used for                       | Barlights BE-A65                                          |
| Scope of delivery                    | 1 safety screen, Fixing material                          |
| Transmission                         | 79 %                                                      |
| Ambient temperature during operation | 0 +40 °C                                                  |
|                                      |                                                           |